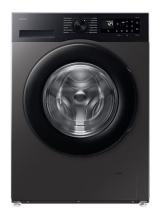

## SAMSUNG 12KG FRONT LOAD- WIFI-INVERTER WASHING MACHINE

Model No: SMWM12DG5B24AXIG

## **Specifications:**

• Type: Front Loader

• Inverter: Digital Inverter

• Capacity: 12Kg

• Spin Speed (RPM): 1400 RPM

• No Of Tubs: 1

• Loading Type: Front Loading

• Display / Panel: LED

• Dimensions: 600 x 850 x 600 mm

Weight: 74.5kgColors: Black

• Other Information: Stay Clean Drawer/ Steam

Date: 2025-03-29 22:12