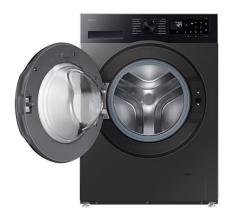

## **Specifications:**

• Type: Front Loader

• Inverter: Digital Inverter

• Capacity: 12Kg

• Spin Speed (RPM): 1400 RPM

• No Of Tubs: 1

• Loading Type: Front Loading

• Display / Panel: LED

• Special Features: AIEcoBubble/ Bubble Soak/ Bubble Technology/ Extra Rinse/ Pre Wash/ Quick Wash

• Timer: Yes

• Detergent Compartment: Yes

• Suitable For: Domestic

• Child Lock: Yes

• Energy Saving Modes: AI Energy Mode - Reduce energy use