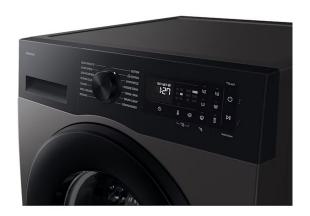

## **Specifications:**

• Type: Front Loader

• Inverter: Digital Inverter

• Capacity: 12Kg

• Spin Speed (RPM): 1400 RPM

• No Of Tubs: 1

• Loading Type: Front Loading

• Display / Panel: LED

• Special Features: AIEcoBubble/ Bubble Soak/ Bubble Technology/ Extra Rinse/ Pre Wash/ Quick Wash

• Timer: Yes

• Detergent Compartment: Yes

• Suitable For: Domestic

• Child Lock: Yes

• Energy Saving Modes: AI Energy Mode - Reduce energy use