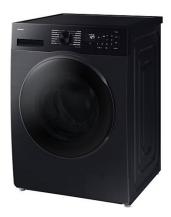

# SAMSUNG 12KG FRONT LOAD WASH & DRY -WIFI- INVERTER WASHING MACHINE

Model No: SMWM12DG5B15BBFQ

## **Specifications:**

- Type: Front Loader
- Inverter: Digital Inverter
- Capacity: Washing Capacity 12 Kg, Drying Capacity 7 Kg
- Spin Speed (RPM): 1400 rpm
- No Of Tubs: 1
- Loading Type: Front Loading
- Display / Panel: LED
- Special Features: Air Wash/ Bubble Soak/ Bubble technology/ Child Lock/ Extra Rinse/ Pre Wash
- Timer: Yes
- Detergent Compartment: Yes
- Suitable For: Domestic
- Child Lock: YES
- Dimensions: 600 x 850 x 600 mm
- Weight: 74 kg (Net)
- Colors: Black