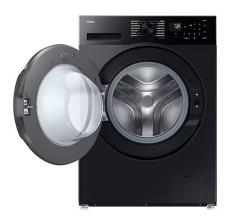

# SAMSUNG 12KG FRONT LOAD WASH & DRY -WIFI- INVERTER WASHING MACHINE

Model No: SMWM12DG5B15BBFQ

## **Specifications:**

- Type: Front Loader
- Inverter: Digital Inverter
- Capacity: Washing Capacity 12 Kg, Drying Capacity 7 Kg
- Spin Speed (RPM): 1400 rpm
- No Of Tubs: 1
- Loading Type: Front Loading
- Display / Panel: LED
- Special Features: Air Wash/ Bubble Soak/ Bubble technology/ Child Lock/ Extra Rinse/ Pre Wash
- Timer: Yes
- Detergent Compartment: Yes
- Suitable For: Domestic
- Child Lock: YES
- Dimensions: 600 x 850 x 600 mm
- Weight: 74 kg (Net)
- Colors: Black