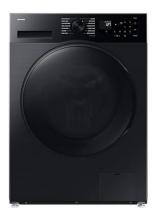

# SAMSUNG 12KG FRONT LOAD WASH & DRY -WIFI- INVERTER WASHING MACHINE

Model No: SMWM12DG5B15BBFQ

## **Specifications:**

- Type: Front Loader
- Inverter: Digital Inverter
- Capacity: Washing Capacity 12 Kg, Drying Capacity 7 Kg
- Spin Speed (RPM): 1400 rpm
- No Of Tubs: 1
- Loading Type: Front Loading
- Display / Panel: LED
- Special Features: Air Wash/ Bubble Soak/ Bubble technology/ Child Lock/ Extra Rinse/ Pre Wash
- Timer: Yes
- Detergent Compartment: Yes
- Suitable For: Domestic
- Child Lock: YES
- Dimensions: 600 x 850 x 600 mm
- Weight: 74 kg (Net)
- Colors: Black