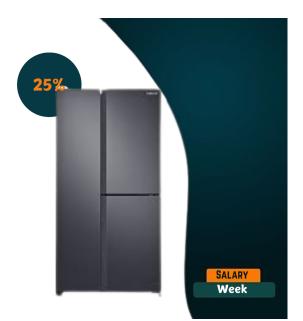

# SAMSUNG SIDE BY SIDE INVERTER REFRIFGERATOR - 670L - GENTLE BLACK MATT

Model No: SMRFRS63R5591B4M

**Specifications:** 

- Product Name: Samsung Side By Side Inverter Refrigerator 670L Gentle Black Matt
- Description of Appliance: Side By Side
- Capacity -(Gross/Net): 670L/630L
- FS (free standing) BI (built-in) BU (built-under): FS
- Compressor: Digital Inverter Compressor
- Net Weight: 110Kg
- Technology: Mono Cooling
- Colour / Finish: Gentle Black Matt
- Door Type / Finish: 03 Door
- Digital Display: Yes
- Interior Number Of Shelves: 2
- Interior Number Of Door Compartments: 5
- Interior Interior Light: LED
- Door Open Alarm: Yes
- Max Noise Level: 40dBA
- Unit Dimensions ( W / D / H ): 912x1780x716
- Door Lock: Yes