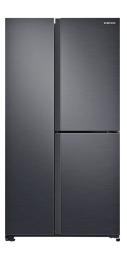

# SAMSUNG SIDE BY SIDE INVERTER REFRIFGERATOR - 670L - GENTLE BLACK MATT

Model No: SMRFRS63R5591B4M

**Specifications:** 

- Product Name: Samsung Side By Side Inverter Refrigerator 670L Gentle Black Matt
- Description of Appliance: Side By Side
- Capacity -(Gross/Net): 670L/630L
- FS (free standing) BI (built-in) BU (built-under): FS
- Compressor: Digital Inverter Compressor
- Net Weight: 110Kg
- Technology: Mono Cooling
- Colour / Finish: Gentle Black Matt
- Door Type / Finish: 03 Door
- Digital Display: Yes
- Interior Number Of Shelves: 2
- Interior Number Of Door Compartments: 5
- Interior Interior Light: LED
- Door Open Alarm: Yes
- Max Noise Level: 40dBA
- Unit Dimensions ( W / D / H ): 912x1780x716
- Door Lock: Yes