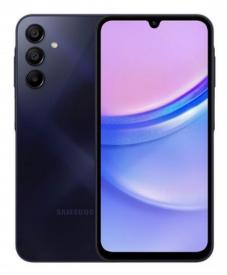

### SAMSUNG MOBILE(GALAXY A15 8+128GB, BLACK

Model No: SMPHA156EZ8128GBBL

## **Specifications:**

• Model: A15

• Chipset: Mediateck Helio G99

• CPU: Octa-core 2.0 GHz

• Display: 6.5" sAmoled 90Hz

• Thickness: 8.4mm

Ram: 8GBRom: 128GB

• Back Cam: 50MP+5MP+2MP

• Selfie Cam: 13MP

• Fingerprint : Side Mounted

Battery: 5000mAhCharging Tech: 25W

• Charging Port: USB Type-C

• OS: Android 14

Date: 2025-01-15 16:14