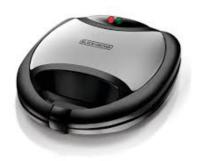

## Black & Decker 2 slice Multiplate Sandwich + Grill + Waffle maker

Model No: LPBDSATS2090SM