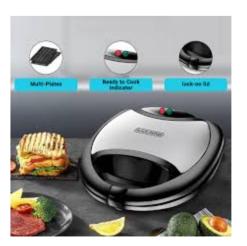

## Black & Decker 2 slice Multiplate Sandwich + Grill + Waffle maker

Model No: LPBDSATS2090SM