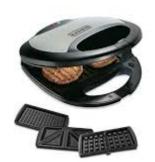

## Black & Decker 2 slice Multiplate Sandwich + Grill + Waffle maker

Model No: LPBDSATS2090SM