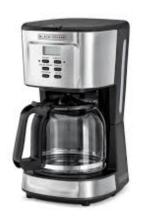

## Black & Decker 900W 12 Cup Programmable Coffee Maker

Model No: LPBDSADCM85







## **Price:**

Rs. 26,910

## **Delivery:**

Delivery - Standard 3 To 5 Working Days.

- Delivery Within 3 Working Days For Colombo And Suburbs, 5 Working Days For Other Locations.
- For Any Invoice Up To Rs.9,999, A Delivery Rate Of Rs.500 Will Be Charged.
- For Any Invoice From Rs.10,000 To 19,999, A Delivery Rate Of Rs.700 Will Be Charged.
- For Any Invoice From Rs.20,000 To 49,999, A Delivery Rate Of Rs.900 Will Be Charged.
- For Any Invoice From Rs.50,000 To 99,999, A Delivery Rate Of Rs.1200 Will Be Charged.
- For Any Invoice From Rs.100,000 To 149,999, A Delivery Rate Of Rs.1500 Will Be Charged.
- For Any Invoice From Rs.150,000 And Above, A Delivery Rate Of Rs.2000 Will Be Charged.

Date: 2025-04-04 04:34