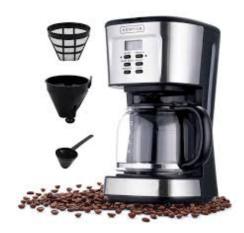

## Black & Decker 900W 12 Cup Programmable Coffee Maker

Model No: LPBDSADCM85







## **Price:**

Rs. 26,910

## **Delivery:**

Delivery - Standard 3 To 5 Working Days.

- Delivery Within 3 Working Days For Colombo And Suburbs, 5 Working Days For Other Locations.
- For Any Invoice Up To Rs.9,999, A Delivery Rate Of Rs.500 Will Be Charged.
- For Any Invoice From Rs.10,000 To 19,999, A Delivery Rate Of Rs.700 Will Be Charged.
- For Any Invoice From Rs.20,000 To 49,999, A Delivery Rate Of Rs.900 Will Be Charged.
- For Any Invoice From Rs.50,000 To 99,999, A Delivery Rate Of Rs.1200 Will Be Charged.
- For Any Invoice From Rs.100,000 To 149,999, A Delivery Rate Of Rs.1500 Will Be Charged.
- For Any Invoice From Rs.150,000 And Above, A Delivery Rate Of Rs.2000 Will Be Charged.

Date: 2025-04-04 04:34