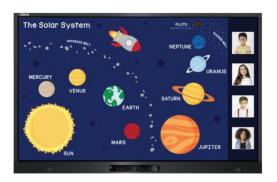

## **EIBOARD 65" Interactive Flat Panel**

Model No: EIBITACCFC65PNL





## **Price:**

Rs. 375,990

## **Delivery:**

Delivery - Standard 3 To 5 Working Days.

- Delivery Within 3 Working Days For Colombo And Suburbs, 5 Working Days For Other Locations.
- For Any Invoice Up To Rs.9,999, A Delivery Rate Of Rs.500 Will Be Charged.
- For Any Invoice From Rs.10,000 To 19,999, A Delivery Rate Of Rs.700 Will Be Charged.
- For Any Invoice From Rs.20,000 To 49,999, A Delivery Rate Of Rs.900 Will Be Charged.
- For Any Invoice From Rs.50,000 To 99,999, A Delivery Rate Of Rs.1200 Will Be Charged.
- For Any Invoice From Rs.100,000 To 149,999, A Delivery Rate Of Rs.1500 Will Be Charged.
- For Any Invoice From Rs.150,000 And Above, A Delivery Rate Of Rs.2000 Will Be Charged.

Date: 2025-04-01 04:54