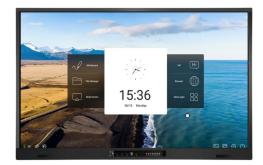

## **EIBOARD 65" Interactive Flat Panel**

Model No: EIBITACCFC65PNL





## **Price:**

Rs. 375,990

## **Delivery:**

Delivery - Standard 3 To 5 Working Days.

- Delivery Within 3 Working Days For Colombo And Suburbs, 5 Working Days For Other Locations.
- For Any Invoice Up To Rs.9,999, A Delivery Rate Of Rs.500 Will Be Charged.
- For Any Invoice From Rs.10,000 To 19,999, A Delivery Rate Of Rs.700 Will Be Charged.
- For Any Invoice From Rs.20,000 To 49,999, A Delivery Rate Of Rs.900 Will Be Charged.
- For Any Invoice From Rs.50,000 To 99,999, A Delivery Rate Of Rs.1200 Will Be Charged.
- For Any Invoice From Rs.100,000 To 149,999, A Delivery Rate Of Rs.1500 Will Be Charged.
- For Any Invoice From Rs.150,000 And Above, A Delivery Rate Of Rs.2000 Will Be Charged.

Date: 2025-04-01 04:54