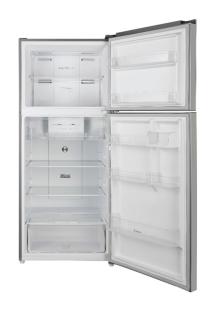

## **Specifications:**

- Product Name: Candy Double Door Refrigerator -410L
- Description of Appliance (Combi, Double Door, One door, Table Top, etc): Double Door
- Capacity -(Gross/Net): 410L
- Power Source / Voltage: 220~240 / 50Hz
- Energy consumption / year: 222kWh
- FS (free standing) BI (built-in) BU (built-under): FS
- Compressor: Digital Invertor
- Net Weight: 68Kg
- Colour / Finish: White
- Door Type / Finish: Two Door -
- Digital Display: Yes
- Controls: Door control panel / Electronic
- Interior Number of Shelves: 3
- Interior Number of Adjustable shelves: 2+1
- Interior Interior Light: LED
- Door Open Alarm: No
- Energy Efficiency: 4 Star
- Max Noise Level: 41 dB(A)
- Compressor Warranty: 10 Year
- Comprehensive Warranty: 01 Year
- Unit Dimensions (W/D/H): 703\*1680\*703
- Door Lock: No
- Other Information: Smart, hON App,