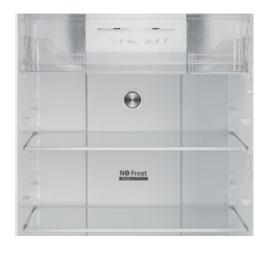

## **Specifications:**

- Product Name: Candy Double Door Refrigerator -410L
- Description of Appliance (Combi, Double Door, One door, Table Top, etc): Double Door
- Capacity -(Gross/Net): 410L
- Power Source / Voltage: 220~240 / 50Hz
- Energy consumption / year: 222kWh
- FS (free standing) BI (built-in) BU (built-under): FS
- Compressor: Digital Invertor
- Net Weight: 68Kg
- Colour / Finish: White
- Door Type / Finish: Two Door -
- Digital Display: Yes
- Controls: Door control panel / Electronic
- Interior Number of Shelves: 3
- Interior Number of Adjustable shelves: 2+1
- Interior Interior Light: LED
- Door Open Alarm: No
- Energy Efficiency: 4 Star
- Max Noise Level: 41 dB(A)
- Compressor Warranty: 10 Year
- Comprehensive Warranty: 01 Year
- Unit Dimensions (W/D/H): 703\*1680\*703
- Door Lock: No
- Other Information: Smart, hON App,