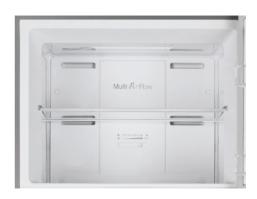

## **Specifications:**

- Product Name: Candy Double Door Refrigerator -410L
- Description of Appliance (Combi, Double Door, One door, Table Top, etc): Double Door
- Capacity -(Gross/Net): 410L
- Power Source / Voltage: 220~240 / 50Hz
- Energy consumption / year: 222kWh
- FS (free standing) BI (built-in) BU (built-under): FS
- Compressor: Digital Invertor
- Net Weight: 68Kg
- Colour / Finish: White
- Door Type / Finish: Two Door -
- Digital Display: Yes
- Controls: Door control panel / Electronic
- Interior Number of Shelves: 3
- Interior Number of Adjustable shelves: 2+1
- Interior Interior Light: LED
- Door Open Alarm: No
- Energy Efficiency: 4 Star
- Max Noise Level: 41 dB(A)
- Compressor Warranty: 10 Year
- Comprehensive Warranty: 01 Year
- Unit Dimensions (W/D/H): 703\*1680\*703
- Door Lock: No
- Other Information: Smart, hON App,