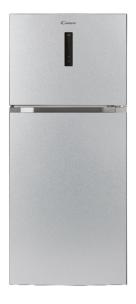

## **CANDY DOUBLE DOOR REFRIGERATOR -410L**

Model No: CNDRFCCDNI550DS19DD

## **Specifications:**

- Product Name: Candy Double Door Refrigerator -410L
- Description of Appliance (Combi, Double Door, One door, Table Top, etc): Double Door
- Capacity -(Gross/Net): 410L
- Power Source / Voltage: 220~240 / 50Hz
- Energy consumption / year: 222kWh
- FS (free standing) BI (built-in) BU (built-under): FS
- Compressor: Digital Invertor
- Net Weight: 68Kg
- Colour / Finish: White
- Door Type / Finish: Two Door -
- Digital Display: Yes
- Controls: Door control panel / Electronic
- Interior Number of Shelves: 3
- Interior Number of Adjustable shelves: 2+1
- Interior Interior Light: LED
- Door Open Alarm: No
- Energy Efficiency: 4 Star
- Max Noise Level: 41 dB(A)
- Compressor Warranty: 10 Year
- Comprehensive Warranty: 01 Year
- Unit Dimensions (W/D/H): 703\*1680\*703
- Door Lock: No
- Other Information: Smart, hON App,