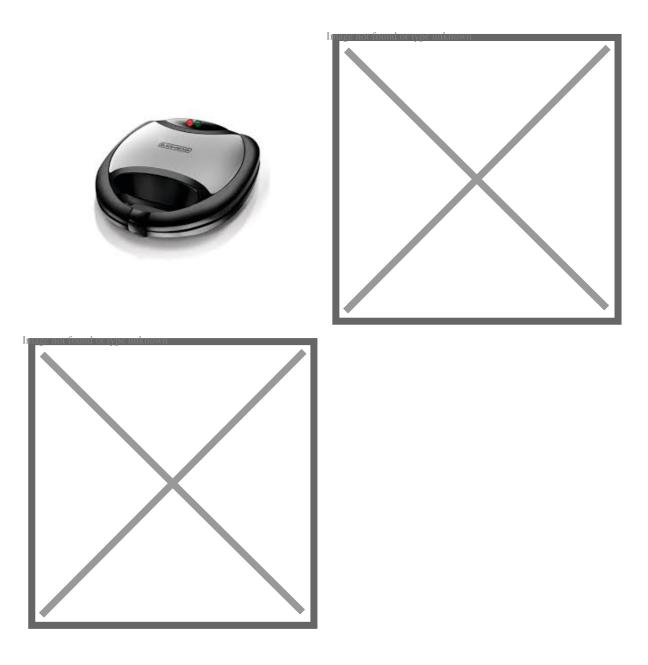

## Black & Decker 2 slice Multiplate Sandwich + Grill + Waffle maker

Model No: BDSATS2090SM