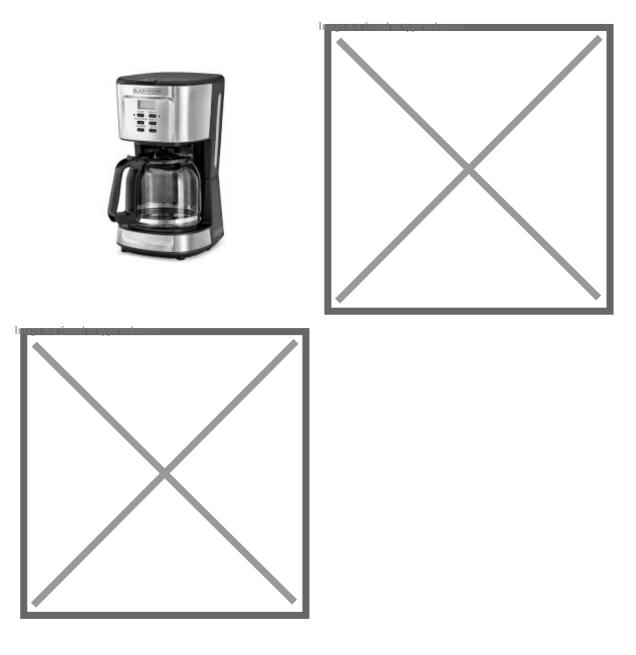

## Black & Decker 900W 12 Cup Programmable Coffee Maker

Model No: BDSADCM85



## **Price:**

## **Delivery:**

Delivery - Standard 3 To 5 Working Days.

- Delivery Within 3 Working Days For Colombo And Suburbs, 5 Working Days For Other Locations.
- For Any Invoice Up To Rs.9,999, A Delivery Rate Of Rs.500 Will Be Charged.
- For Any Invoice From Rs.10,000 To 19,999, A Delivery Rate Of Rs.700 Will Be Charged.
- For Any Invoice From Rs.20,000 To 49,999, A Delivery Rate Of Rs.900 Will Be Charged.
- For Any Invoice From Rs.50,000 To 99,999, A Delivery Rate Of Rs.1200 Will Be Charged.
- For Any Invoice From Rs.100,000 To 149,999, A Delivery Rate Of Rs.1500 Will Be Charged.
- For Any Invoice From Rs.150,000 And Above, A Delivery Rate Of Rs.2000 Will Be Charged.

Date: 2024-09-29 07:01