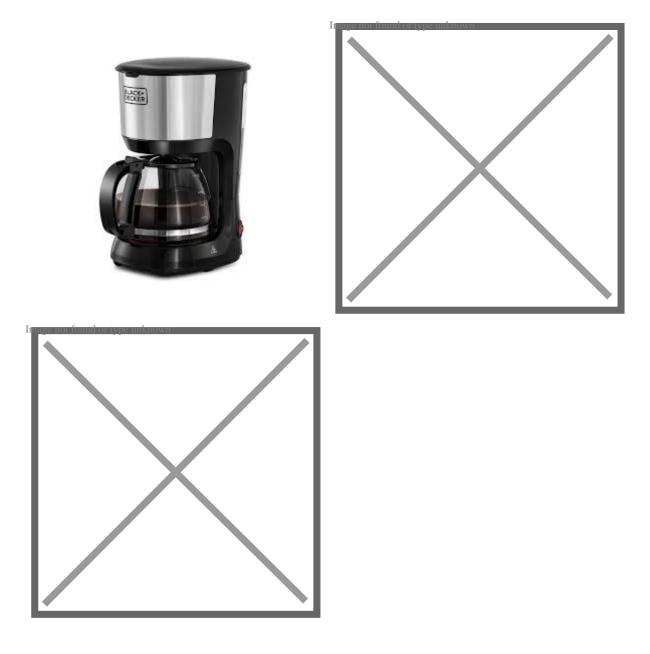

## Black & Decker 8-10 Cup Coffee Maker

Model No: BDSADCM750S



## **Price:**

## **Delivery:**

Delivery - Standard 3 To 5 Working Days.

- Delivery Within 3 Working Days For Colombo And Suburbs, 5 Working Days For Other Locations.
- For Any Invoice Up To Rs.9,999, A Delivery Rate Of Rs.500 Will Be Charged.
- For Any Invoice From Rs.10,000 To 19,999, A Delivery Rate Of Rs.700 Will Be Charged.
- For Any Invoice From Rs.20,000 To 49,999, A Delivery Rate Of Rs.900 Will Be Charged.
- For Any Invoice From Rs.50,000 To 99,999, A Delivery Rate Of Rs.1200 Will Be Charged.
- For Any Invoice From Rs.100,000 To 149,999, A Delivery Rate Of Rs.1500 Will Be Charged.
- For Any Invoice From Rs.150,000 And Above, A Delivery Rate Of Rs.2000 Will Be Charged.

Date: 2024-09-29 07:05